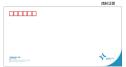

# | 公司识别系统 | 办公系统

图21. 信封设计

#### 公司识别系统/办公系统

信封设计

尺寸: 220mm x 110mm 标识辅助元素: 参照A-2-02

#### 10 50

- 公司中文名称 10.9pt 微软验照相体
- 公司英文名称 7.3pt 微软胜服中等线体地址/邮稿/电话号码 6.6pt 微软胜服中等线体

材度研议:120g进口超白股极纸