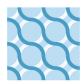

### 应用元素/辅助表现

辅助元素三

效果。

辅助元素三,是以标识为基本元素,再加以四方连 级处理,并进行扩展延伸,以达到丰富视觉形象的

表现方法可自行选择,但不得改变此表现形式的整 体效果。

颜色: 深蓝 C=77 M=27 Y=16 K=0 浅蓝 C=29 M=5 Y=0 K=0 白色 C=0 M=0 Y=0 K=0 图20. 辅助元素三